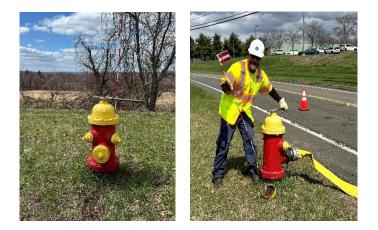

As part of the annual water main flushing program Water Division crews will inspect and perform routine maintenance on each fire hydrant in accordance with the manufacturer's recommendations. The Water Division's goal is to maintain every public hydrant annually, and private hydrants as time permits.