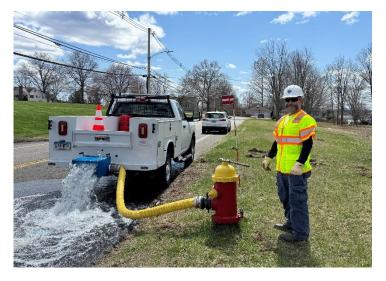

This flushing program will remove harmless deposits of accumulated sediment and rust, and is necessary to maintain and improve water quality. Please note that during the flushing activities Water Division staff will monitor the surface water reservoir levels during the flushing operations to ensure that abundant storage is maintained.

The water main flushing program will continue through the late Fall until the entire water distribution system has been flushed.

**Important:** Please check the condition of the water before use since discoloration of the water and lowered water pressure may occur during flushing.