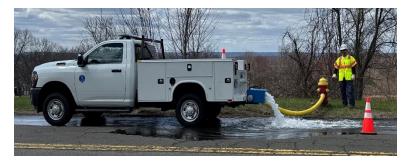

This flushing program will remove harmless deposits of accumulated sediment and rust, and is necessary to maintain and improve water quality. Please note that during the flushing activities Water Division staff will monitor the surface water reservoir levels during the flushing operations to ensure that abundant storage is maintained.

The water main flushing program will continue through the late Fall until the entire water distribution system has been flushed.

**Important:** Please check the condition of the water before use since discoloration of the water and lowered water pressure may occur during flushing.